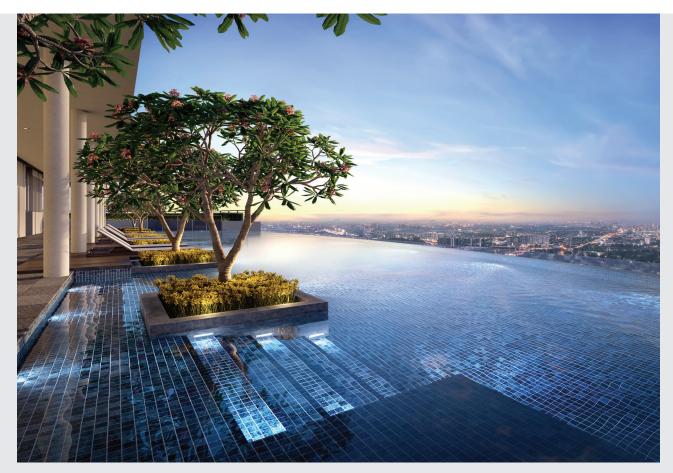

ONE RESIDENCE. ENDLESS EXPERIENCES.

Sky gym

The glass-walled, air-conditioned Sky Gym comes well-equipped. It is an inspirational facility to lead a fit lifestyle.

Infinity POOL

Featuring an infinity lap pool with breathtaking urban views, along with a shallow pool area, the infinity pool offers water-based enjoyments suitable for everyone.