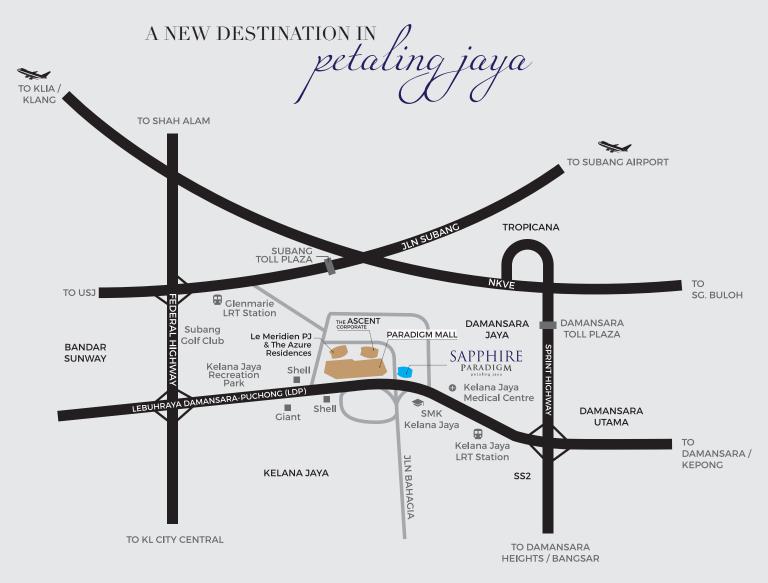

**RAIL CONNECTIONS VIA THE KELANA JAYA LRT STATION** + 9 stops to KL Sentral + 14 stops to KLCC

## SEAMLESS HIGHWAY ACCESS **VIA THE LDP**

For more information please call

03-7887 8080

013-383 9988

+ 6.5 km to Damansara Utama

- + 6.8 km to Subang
- + 13 km to Mont Kiara
- + 18 km to KL City
- + 54.5 km to KLIA