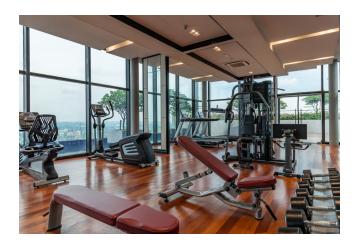

ONE RESIDENCE. ENDLESS EXPERIENCES.

Sky gym

The glass-walled, air-conditioned Sky Gym comes well-equipped. It is an inspirational facility to lead a fit lifestyle.

Infinity POOL

Featuring an infinity lap pool with breathtaking urban views, along with a shallow pool area, the infinity pool offers water-based enjoyments suitable for everyone.